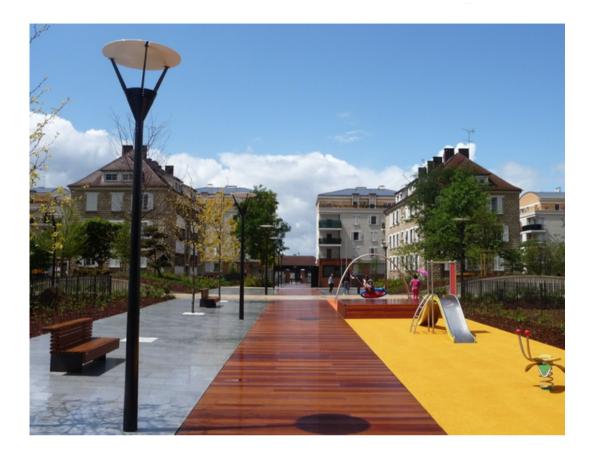

#### LOOK AT THE PICTURE AND ANSWER THE QUESTIONS WITH A FULL SENTENCE

| Is the slide on the left of the picture?             |
|------------------------------------------------------|
| Is the light turned on?                              |
| Is the bench before or after the first light?        |
| Are there clouds in the sky?                         |
| Are the houses behind or in front of the playground? |