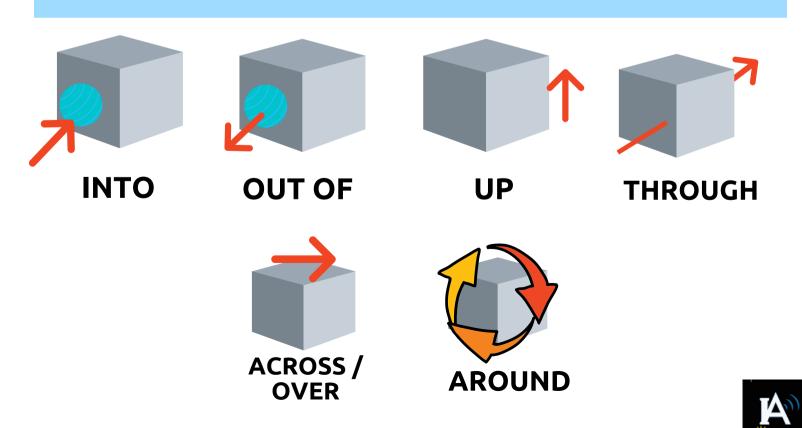

# ENGLISH UNIT FIVE ELEMENTARY COURSE

WITH THE INSPIRE ACADEMY

# PREPOSITIONS

### **PREPOSITIONS OF PLACE**



### **PREPOSITIONS OF MOVEMENT**



#### **CHOOSE THE CORRECT PREPOSITION**



THE DINOSAUR IS **BETWEEN / BEHIND** THE ROCK



THE OWL IS IN / UNDER THE TREE



SUSAN IS BETWEEN / BEHIND HER MUM AND DAD



THE WITCH IS IN FRONT OF / ON THE CASTLE



THE WORM IS ON / IN THE APPLE



THE SUN IS NEXT TO / BEHIND THE CLOUDS



THE RING IS IN / ON THE BOX



## **QUESTIONS WITH 'TO BE'**

Am I able to do this? Are you from France? Is she beautiful? Are we friends? Are you good friends? Are they drinking? Yes you are

Yes I am not. I am from...

Yes she is

Yes we are

No we are not

No they are not drinking yet

### IN THE ABOVE SENTENCES, WHICH ARE THE VERBS, SUBJECTS AND NOUNS

VERBS

**SUBJECTS** 

NOUNS



#### LOOK AT THE PICTURE AND ANSWER THE QUESTIONS WITH A FULL SENTENCE



| Is the slide on the left of the picture?