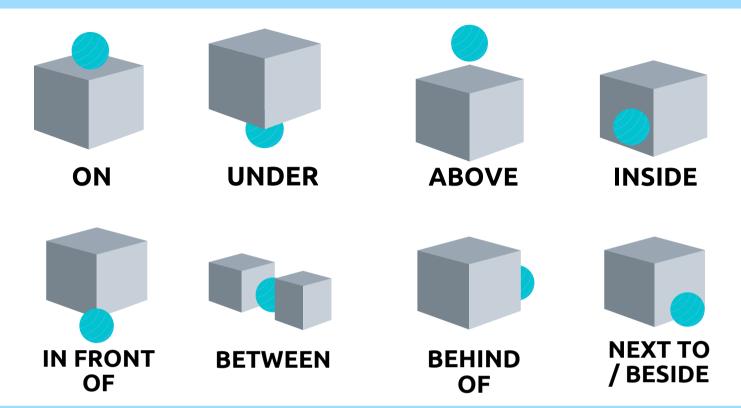

# ENGLISH UNIT FIVE ELEMENTARY COURSE

WITH THE INSPIRE ACADEMY

# PREPOSITIONS

### **PREPOSITIONS OF PLACE**



### **PREPOSITIONS OF MOVEMENT**



#### **CHOOSE THE CORRECT PREPOSITION**



THE DINOSAUR IS **BETWEEN / BEHIND** THE ROCK



THE OWL IS IN / UNDER THE TREE



SUSAN IS BETWEEN / BEHIND HER MUM AND DAD



THE WITCH IS IN FRONT OF / ON THE CASTLE



THE WORM IS ON / IN THE APPLE



THE SUN IS NEXT TO / BEHIND THE CLOUDS



THE RING IS IN / ON THE BOX



## **QUESTIONS WITH 'TO BE'**

Am I able to do this? Are you from France? Is she beautiful? Are we friends? Are you good friends? Are they drinking? Yes you are

Yes I am not. I am from...

Yes she is

Yes we are

No we are not

No they are not drinking yet

### IN THE ABOVE SENTENCES, WHICH ARE THE VERBS, SUBJECTS AND NOUNS

VERBS

**SUBJECTS** 

NOUNS



#### LOOK AT THE PICTURE AND ANSWER THE QUESTIONS WITH A FULL SENTENCE



| Is the